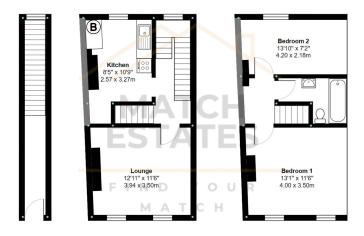

The property features two generously sized bedrooms, spacious living areas filled with natural light, and a spacious kitchen and bathroom. While the property could benefit from some updating, you can put your own mark on it and make it your home.